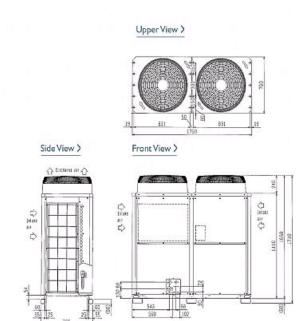

## Jimensions

PUHY-P450YJM-A

## **Product Details**

| PUHY-P450YJM-A                      |                |
|-------------------------------------|----------------|
| Capacity (kW):                      |                |
| Heating (Nominal)                   | 56.0           |
| Cooling (Nominal)                   | 50.0           |
| Heating (UK)                        | 50.7           |
| Cooling (UK)                        | 46.0           |
| Power Input (kW) Heating (Nominal)  | 14.62          |
| Power Input (kW) Cooling (Nominal)  | 15.47          |
| Power Input (kW) Heating (UK)       | 16.67          |
| Power Input (kW) Cooling (UK)       | 9.75           |
| Max No. of Connectable Indoor Units | 39             |
| Airflow(m3/min)                     | 370            |
| Noise (dBA)                         | 62             |
| Width - mm                          | 1750           |
| Depth - mm                          | 760            |
| Height - mm                         | 1710           |
| Weight - kg                         | 290            |
| Electrical Supply                   | 380-415v, 50Hz |
| Phase                               | 3              |
| Mains Cable No. Cores               | 4 + earth      |
| Starting Current (A)                | 8              |
| Running Current (A) - Heating       | 22.5           |
| Running Current (A) - Cooling       | 23.9           |
| Fuse Rating (BS88) - HRC (A)        | 40             |